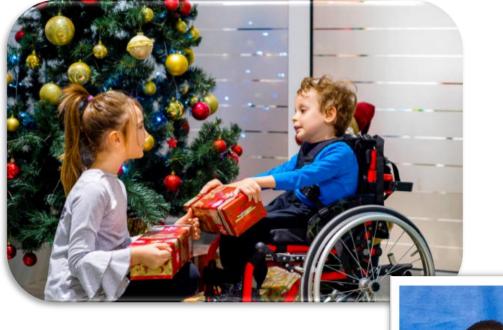

### Hope for the Holidays Goals:

- To provide age-specific and disability-appropriate holiday gifts and a catered holiday meal for families within the Dallas/Ft. Worth area who are currently providing care for a special needs child or adult.
- To help reduce the stress, anxiety, and potential holiday depression that can occur during this time.
- To raise awareness, build tolerance and sensitivity, and foster a community embracing differences that warrant love rather than ridicule.
- To help remove the stigma about families caring for someone with a disability or living with a disability that they don't matter to society.

# What does the program include?:

- A catered holiday meal with all the trimmings delivered to the home of families caring for someone with a
  disability. The dinner will accommodate 4 to 6 family members living within the Dallas/Ft. Worth area;
- Age-specific and disability-appropriate holiday gifts with a maximum gift-allocation of \$700 (including shipping and handling costs)\*\*
- Connection to Jeremiah's Voice, an organization dedicated to the belief that everyone should live a full life and experience the ideal of "Living Beyond Disability" as a way of life.