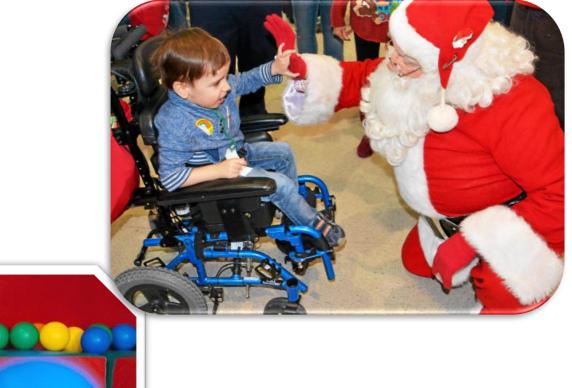

### Hope for the Holidays Goals:

- To provide age-specific and disability-appropriate holiday gifts and a catered holiday meal for families within the Dallas/Ft. Worth area who are currently providing care for a special needs child or adult.
- To help reduce the stress, anxiety, and potential holiday depression that can occur during this time.
- To raise awareness, build tolerance and sensitivity, and foster a community embracing differences that warrant love rather than ridicule.
- To help remove the stigma about families caring for someone with a disability or living with a disability that they don't matter to society.

# What does the program include?:

- A catered holiday meal with all the trimmings delivered to the home of families caring for someone with a
  disability. The dinner will accommodate 4 to 6 family members living within the Dallas/Ft. Worth area;
- Age-specific and disability-appropriate holiday gifts with a maximum gift-allocation of \$700 (including shipping and handling costs)\*\*
- Connection to Jeremiah's Voice, an organization dedicated to the belief that everyone should live a full life and experience the ideal of "Living Beyond Disability" as a way of life.